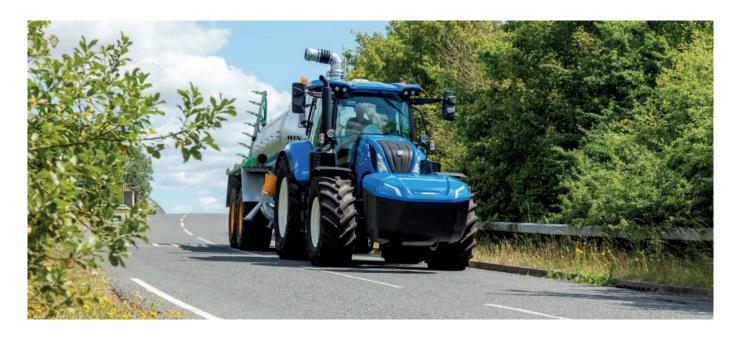

## **NEW HOLLAND T6.180 METHANE POWER**

**POWERED BY NATURE** 

## **SPECIFICATIONS**

**Key features** 

Methane powered tractor CO2 reduction up to 100 % when using biomethane Similar performance as diesel engine 6 Cylinder natural gas engine with multi point injection