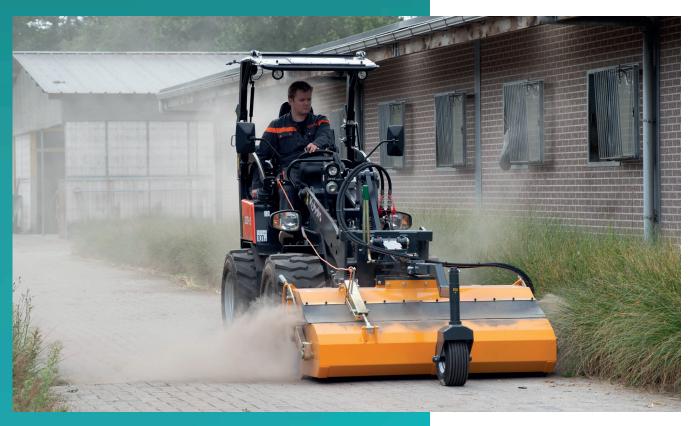

#### **Standard equipment**

Kubota Engine D1505 Stage V

Tyres 11.5/80-15.3 AS (Total width 110 cm)

Hydrostatic Transmission 4 wheel drive with automotive control

8 tons planetary axles with 18.000 N pulling force

Limited slip on both axles

Electric shuttle on joystick

Lifting arm and tilt controlled by joystick

Double acting mechanical auxiliary circuit AUX1

Floating position

ROPS / FOPS canopy included safety doors

Deluxe seat with safety belt, armrest and extended backrest

Battery main switch

Towing hook at the back

Working light (halogen) front and on lifting arm

Cyclone filter

Oil Cooler

Hydraulic quick coupler

Drum brakes