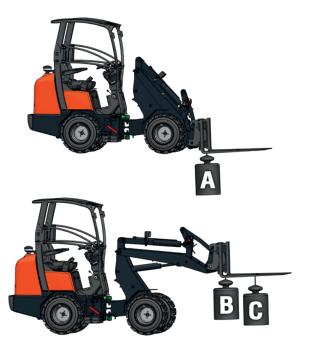

#### **Specifications**

| Model name        |              |        | RT260-2 |
|-------------------|--------------|--------|---------|
| Engine            | Make         |        | Kubota  |
|                   | Model        |        | D1505   |
|                   | Displacement | CC     | 1123    |
|                   | Output       | HP(kW) | 26 (19) |
| Service weight    |              | kg     | 2400    |
| Tipping load      |              | kg     | 2600    |
| Driving speed     | 1°st speed   | km/h   | 0~10    |
|                   | 2°nd speed   | km/h   | 0~20    |
| Lifting capacity  | А            | kg     | 2700    |
|                   | В            | kg     | 1850    |
|                   | С            | kg     | 1320    |
| Auxiliary circuit | Oil flow     | l/min  | 40      |
|                   | Oil pressure | bar    | 210     |