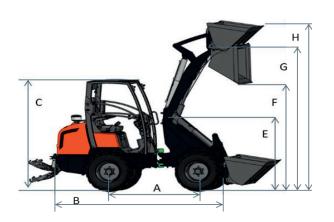

#### **Dimensions**

|    | Model name                 |    | RT260-2   |
|----|----------------------------|----|-----------|
| Α  | Wheel base                 | mm | 1695      |
| В  | Output                     | mm | 3316      |
| С  | Overall height with canopy | mm | 2322      |
| C' | Overall height with cabin  | mm | 2345      |
| D  | Overall width              | mm | 1100/1360 |
| E  | Height front frame         | mm | 1492      |
| F  | Max. dumping height        | mm | 1735      |
| G  | Max. bucket pin height     | mm | 2498      |
| Н  | Height with bucket         | mm | 3070      |