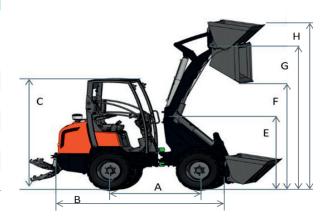

#### **Dimensions**

|    | Model name                 |    | RT210-2   |
|----|----------------------------|----|-----------|
| Α  | Wheel base                 | mm | 1515      |
| В  | Overall lenght             | mm | 2975      |
| С  | Overall height with canopy | mm | 2300      |
| C' | Overall height with cabin  | mm | 2284      |
| D  | Overall width              | mm | 1080/1280 |
| E  | Height front frame         | mm | 1480      |
| F  | Max. dumping height        | mm | 1988      |
| G  | Max. bucket pin height     | mm | 2825      |
| Н  | Height with bucket         | mm | 3392      |