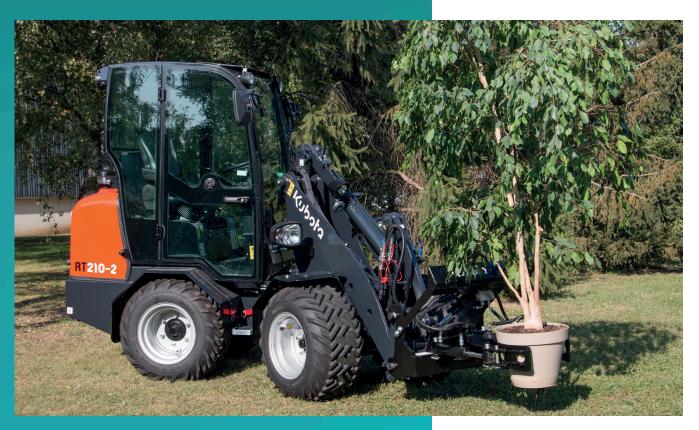

# RT210-2

#### **Standard equipment**

Kubota Engine D1105 Stage V

Tyres 10.0/75x15.3 AS (Total width 108 cm)

Hydrostatic Transmission 4 wheel drive with automotive control

6 tons axles (HD version) with 14.300 N pulling force

Limited slip on both axles

Electric shuttle on joystick

Lifting arm and tilt controlled by joystick

Double acting mechanical auxiliary circuit AUX1

Floating position

ROPS / FOPS canopy incl. safety doors

Deluxe seat with safety belt, armrest and extended backrest

Battery main switch

Towing hook at the back

Working light (halogen) front and on lifting arm

Cyclone filter

Oil Cooler

Hydraulic quick coupler

Drum brakes