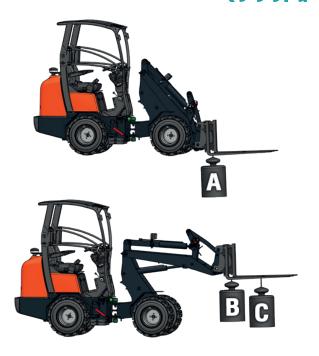

#### **Specifications**

| Model name        |              |        | RT210-2 |
|-------------------|--------------|--------|---------|
| Engine            | Make         |        | Kubota  |
|                   | Model        |        | D1105   |
|                   | Displacement | CC     | 1123    |
|                   | Output       | HP(kW) | 26 (19) |
| Service weight    |              | kg     | 2100    |
| Tipping load      |              | kg     | 1450    |
| Driving speed     | 1°st speed   | km/h   | 0~10    |
|                   | 2°nd speed   | km/h   | 0~20    |
| Lifting capacity  | А            | kg     | 2000    |
|                   | В            | kg     | 1250    |
|                   | С            | kg     | 950     |
| Auxiliary circuit | Oil flow     | l/min  | 45      |
|                   | Oil pressure | bar    | 170     |