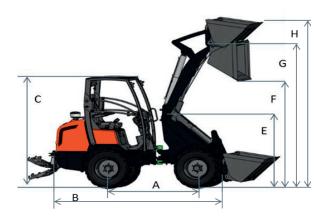

#### **Dimensions**

|   | Model name                 |    |          |
|---|----------------------------|----|----------|
| Α | Wheel base                 | mm | 1368     |
| В | Overall lenght             | mm | 2669     |
| С | Overall height with canopy | mm | 2230     |
| D | Overall width              | mm | 890/1240 |
| E | Height front frame         | mm | 1550     |
| F | Max. dumping height        | mm | 1827     |
| G | Max. bucket pin height     | mm | 2558     |
| Н | Height with bucket         | mm | 3138     |