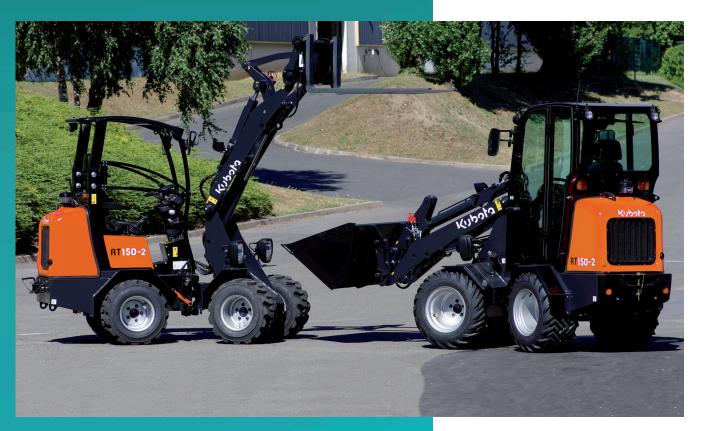

## For Earth, For Life

# RT150-2







#### **Standard equipment**

Kubota Engine D1105 Stage V

Tyres 7.00x12 AS (Total width 89 cm)

Hydrostatic Transmission 4 wheel drive with automotive control

Driving system with 4 hydraulic wheel motors Poclain

100% differential lock on request

Electric shuttle on joystick

Front attachment controlled by joystick

Double acting mechanical auxiliary circuit AUX1

Floating position

ROPS / FOPS canopy included safety doors

Deluxe seat with safety belt, armrest and extended backrest

Battery main switch

Towing hook at the back

Working light (halogen) front and on lifting arm

Cyclone filter

Oil Cooler

Hydraulic quick coupler

Hydraulic multidisk brake - Electric controlled





### For Earth, For Life

#### Kubota

### **Specifications**

| Model name        |              |