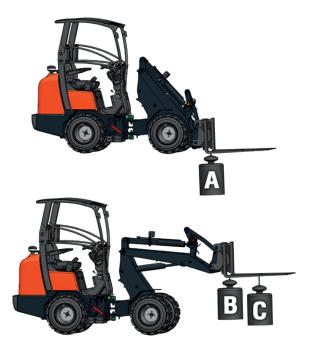

### **Specifications**

| Model name        |              |        | RT150-2 |
|-------------------|--------------|--------|---------|
| Engine            | Make         |        | Kubota  |
|                   | Model        |        | D1105   |
|                   | Displacement | CC     | 1123    |
|                   | Output       | HP(kW) | 26 (19) |
| Service weight    |              | kg     | 1480    |
| Tipping load      |              | kg     | 1040    |
| Driving speed     |              | km/h   | 0~12    |
| Lifting capacity  | Α            | kg     | 1376    |
|                   | В            | kg     | 799     |
|                   | С            | kg     | 580     |
| Auxiliary circuit | Oil flow     | l/min  | 42      |
|                   | Oil pressure | bar    | 170     |