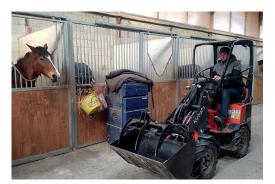

# KUBOTA WHEEL LOADER

Engine output:

Machine weight: **1100 kg** 

#### **Standard equipment**

| Kubota Engine D722 Stage V                                     |  |  |  |  |
|----------------------------------------------------------------|--|--|--|--|
| Tyres 23x8.5-12 AS (Total width 92 cm)                         |  |  |  |  |
| Hydrostatic Transmission 4 wheel drive with automotive control |  |  |  |  |
| Driving system with 4 hydraulic wheel motors Poclain           |  |  |  |  |
| 100% differential lock on request                              |  |  |  |  |
| Electric shuttle on joystick                                   |  |  |  |  |
| Front attachment controlled by joystick                        |  |  |  |  |
| Double acting mechanical auxiliary circuit AUX1                |  |  |  |  |
| Floating position                                              |  |  |  |  |
| ROPS / FOPS canopy included safety doors                       |  |  |  |  |
| Deluxe seat with safety belt, armrest and extended backrest    |  |  |  |  |
| Battery main switch                                            |  |  |  |  |
| Lifting eyes                                                   |  |  |  |  |
| Working light (halogen) front and on lifting arm               |  |  |  |  |
| Double-element air cleaner                                     |  |  |  |  |
| Oil Cooler                                                     |  |  |  |  |
| Mechanical quick coupler                                       |  |  |  |  |
| Hydraulic multidisk brake - Electric controlled                |  |  |  |  |
|                                                                |  |  |  |  |