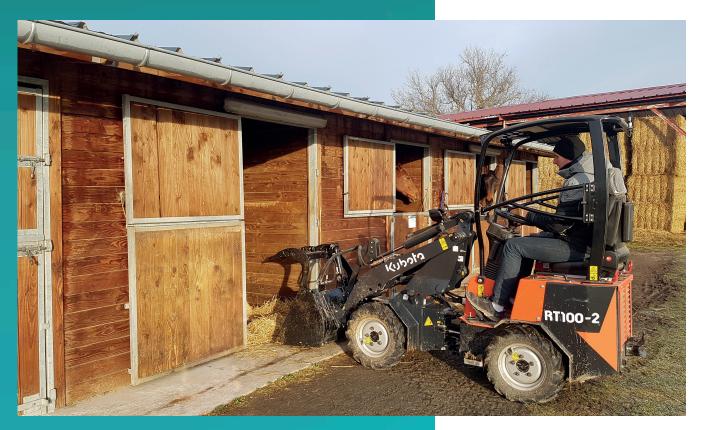

# KUBOTA WHEEL LOADER

Engine output:

Machine weight: **1100 kg** 

#### **Standard equipment**

| Kubota Engine D722 Stage V                                     |  |  |  |  |
|----------------------------------------------------------------|--|--|--|--|
| Tyres 23x8.5-12 AS (Total width 92 cm)                         |  |  |  |  |
| Hydrostatic Transmission 4 wheel drive with automotive control |  |  |  |  |
| Driving system with 4 hydraulic wheel motors Poclain           |  |  |  |  |
| 100% differential lock on request                              |  |  |  |  |
| Electric shuttle on joystick                                   |  |  |  |  |
| Front attachment controlled by joystick                        |  |  |  |  |
| Double acting mechanical auxiliary circuit AUX1                |  |  |  |  |
| Floating position                                              |  |  |  |  |
| ROPS / FOPS canopy included safety doors                       |  |  |  |  |
| Deluxe seat with safety belt, armrest and extended backrest    |  |  |  |  |
| Battery main switch                                            |  |  |  |  |
| Lifting eyes                                                   |  |  |  |  |
| Working light (halogen) front and on lifting arm               |  |  |  |  |
| Double-element air cleaner                                     |  |  |  |  |
| Oil Cooler                                                     |  |  |  |  |
| Mechanical quick coupler                                       |  |  |  |  |
| Hydraulic multidisk brake - Electric controlled                |  |  |  |  |
|                                                                |  |  |  |  |