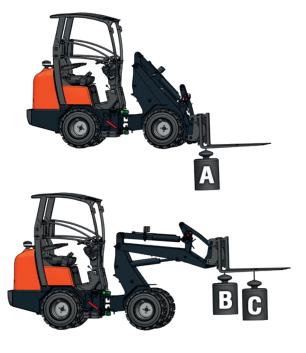

#### **Specifications**

|                   | Model name   |        | RT100-2 |
|-------------------|--------------|--------|---------|
| Facine            | Make         |        | Kubota  |
|                   | Model        |        | D722    |
| Engine            | Displacement | CC     | 719     |
|                   | Output       | HP(kW) | 20 (15) |
| Service weight    |              | kg     | 1100    |
| Tipping load kg   |              | kg     | 1000    |
| Driving speed     | 0~15         |        |         |
| Lifting capacity  | А            | kg     | 1690    |
|                   | В            | kg     | 800     |
|                   | С            | kg     | 550     |
| Auxiliary circuit | Oil flow     | l/min  | 28      |
|                   | Oil pressure | bar    | 150     |