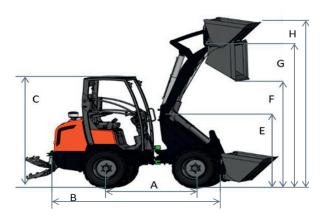

#### **Dimensions**

|   | Model name                 |    | RT100-2  |
|---|----------------------------|----|----------|
| Α | Wheel base                 | mm | 1205     |
| В | Overall lenght             | mm | 2211     |
| С | Overall height with canopy | mm | 2060     |
| D | Overall width              | mm | 920/1220 |
| Е | Height front frame         | mm | 1380     |
| F | Max. dumping height        | mm | 1408     |
| G | Max. bucket pin height     | mm | 2170     |
| н | Height with bucket         | mm | 2967     |