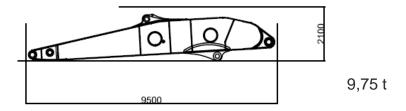

## **Introduction KMC1600S**

Front end attachments overview

| KMC1600S             |            |                                                     |
|----------------------|------------|-----------------------------------------------------|
| Front end attachment | height [m] | max. attachable tool weight incl. quick coupler [t] |
| THR 60               | 60         | 3                                                   |
| HR30                 | 30         | 12                                                  |
| HR21                 | 21         | 25                                                  |

#### Modular 3-Piece-Front

- Dismounted stick
- Pin-Height 21 m
- Tool weight 25 t

**Option**: Extending of the 3-Piece-Front

- Extending of the 3 piece front with additional stick
- Modular 4 piece front
- Pin-Height 35 m
- Tool weight incl. Quick coupler 7 t
- Linkage cinematic ZX490