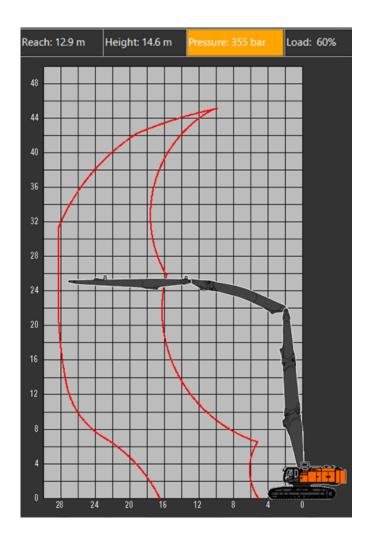

## **Introduction KMC1600S**

Front end attachments overview

| KMC1600S             |            |                                                     |
|----------------------|------------|-----------------------------------------------------|
| Front end attachment | height [m] | max. attachable tool weight incl. quick coupler [t] |
| THR 60               | 60         | 3                                                   |
| HR30                 | 30         | 12                                                  |
| HR21                 | 21         | 25                                                  |

High grade of flexibility

Strong performance on every height level

Tele High Reach 60

- Pin-Height 60 m
- Tool weight incl. Quick coupler 3 t
- Linkage cinematic ZX350

#### Modular 3-Piece-Front

- Pin-Height 30 m
- Tool weight incl. Quick coupler 12 t
- Linkage cinematic EX1200

#### Modular 3-Piece-Front

- Dismounted stick
- Pin-Height 21 m
- Tool weight 25 t

**Option**: Extending of the 3-Piece-Front

- Extending of the 3 piece front with additional stick
- Modular 4 piece front
- Pin-Height 35 m
- Tool weight incl. Quick coupler 7 t
- Linkage cinematic ZX490