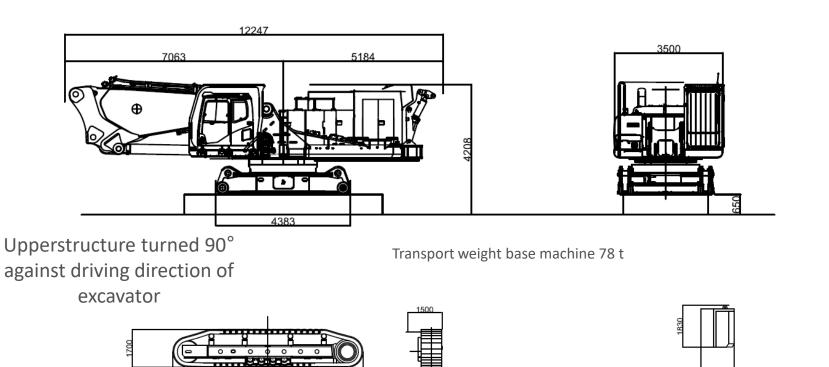

Transport and installation concept

- > Autonomous installation
- No crane necessary
- Easy transportation due to removable of heavy parts
- Outriggers to be controlled via remote control

## **Introduction KMC1600S**

Transport and installation concept

Transport weight track frames 2 x 22 t

Transport weight counterweight 40 t

4 transport units for base machine in total

Impression of installation track frame mounting