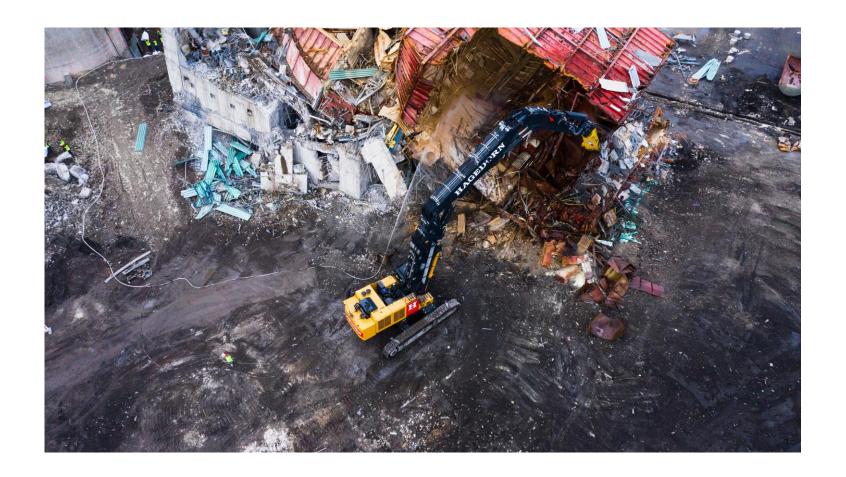

#### Example flexibility

- Demolition with High-Reach front in the morning
- > Sorting of material in the afternoon

Undercarriage

- Perfect stability, thanks to the nearly square footprint (best in class)
- > Track frames removable for transport
- Bolting of the track frames hydraulically