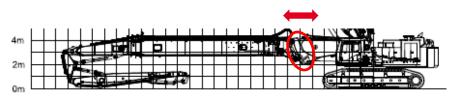

#### > KTEG Standard Quick Connect system (SQC)

- Hydraulic in-pin cylinders to connect the front hydraulically
- Mechanical connection of the hydraulic linesby hand

#### Multi-Carrier Concept

- > Boom change within one hour
- > Flexibility to be up to any task
- > Productivity on every height level
- > Interchangeability with new fronts

#### **Example Interchangeability**

- After 10.000 operating hours, there is the wish for a new machine
- > The two fronts, which have only 5.000 hours each can be kept
- Only new base machine necessary
- Lower cost of ownership over a long time period