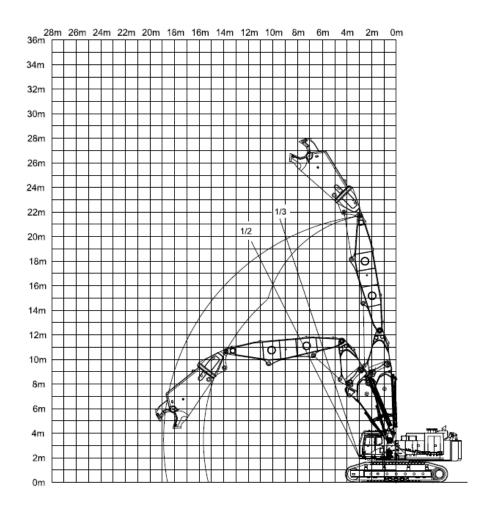

## **Introduction KMC1600S**

Front end attachments overview

| KMC1600S             |            |                                                     |
|----------------------|------------|-----------------------------------------------------|
| Front end attachment | height [m] | max. attachable tool weight incl. quick coupler [t] |
| THR 60               | 60         | 3                                                   |
| HR30                 | 30         | 12                                                  |
| HR21                 | 21         | 25                                                  |

High grade of flexibility

Strong performance on every height level

Tele High Reach 60

- Pin-Height 60 m
- Tool weight incl. Quick coupler 3 t
- Linkage cinematic ZX350