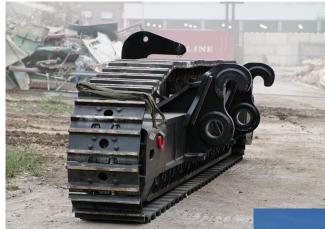

## **Introduction KMC1600S**

Front end attachments overview

| KMC1600S             |            |                                                     |
|----------------------|------------|-----------------------------------------------------|
| Front end attachment | height [m] | max. attachable tool weight incl. quick coupler [t] |
| THR 60               | 60         | 3                                                   |
| HR30                 | 30         | 12                                                  |
| HR21                 | 21         | 25                                                  |

High grade of flexibility

Strong performance on every height level

Tele High Reach 60

- Pin-Height 60 m
- Tool weight incl. Quick coupler 3 t
- Linkage cinematic ZX350