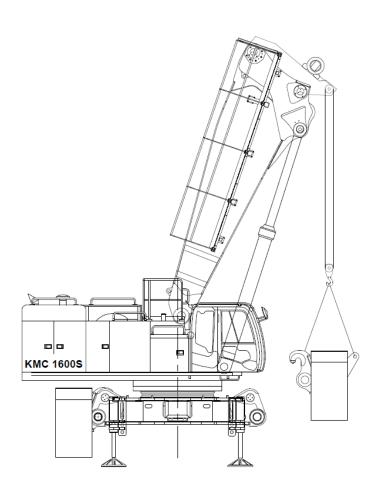

#### **Introduction KMC1600S**

**Boom Quick Connect system** 

## **Introduction KMC1600S**

Front end attachments overview

| KMC1600S             |            |                                                     |
|----------------------|------------|-----------------------------------------------------|
| Front end attachment | height [m] | max. attachable tool weight incl. quick coupler [t] |
| THR 60               | 60         | 3                                                   |
| HR30                 | 30         | 12                                                  |
| HR21                 | 21         | 25                                                  |