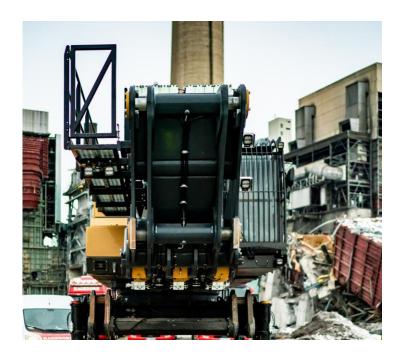

#### Example flexibility

- Demolition with High-Reach front in the morning
- > Sorting of material in the afternoon

Undercarriage

- Perfect stability, thanks to the nearly square footprint (best in class)
- > Track frames removable for transport
- Bolting of the track frames hydraulically

Counterweight

- 40 t counterweight for heavy front attachments
- > Removable hydraulically for transport

LMI

- Display inside the cabin to show the current boom position
- Warning, if the machine is operated out of allowed range
- Avoiding misuse of the machine