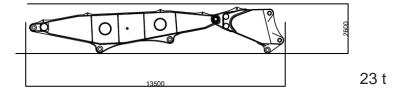

## **Introduction KMC1600S**

Front end attachments overview

| KMC1600S             |            |                                                     |
|----------------------|------------|-----------------------------------------------------|
| Front end attachment | height [m] | max. attachable tool weight incl. quick coupler [t] |
| THR 60               | 60         | 3                                                   |
| HR30                 | 30         | 12                                                  |
| HR21                 | 21         | 25                                                  |

#### Modular 3-Piece-Front

- Dismounted stick
- Pin-Height 21 m
- Tool weight 25 t

**Option**: Extending of the 3-Piece-Front

- Extending of the 3 piece front with additional stick
- Modular 4 piece front
- Pin-Height 35 m
- Tool weight incl. Quick coupler 7 t
- Linkage cinematic ZX490