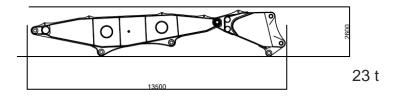

## **Introduction KMC1600S**

Front end attachments overview

| KMC1600S             |            |                                                     |
|----------------------|------------|-----------------------------------------------------|
| Front end attachment | height [m] | max. attachable tool weight incl. quick coupler [t] |
| THR 60               | 60         | 3                                                   |
| HR30                 | 30         | 12                                                  |
| HR21                 | 21         | 25                                                  |

High grade of flexibility

Strong performance on every height level

Tele High Reach 60

- Pin-Height 60 m
- Tool weight incl. Quick coupler 3 t
- Linkage cinematic ZX350

#### Modular 3-Piece-Front

- Pin-Height 30 m
- Tool weight incl. Quick coupler 12 t
- Linkage cinematic EX1200