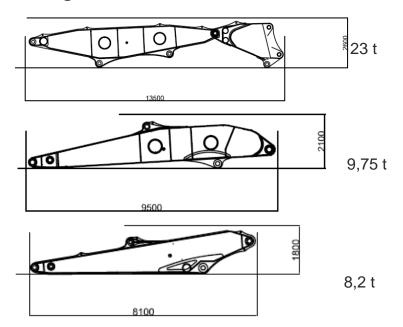

## **Introduction KMC1600S**

Front end attachments overview

| KMC1600S             |            |                                                     |
|----------------------|------------|-----------------------------------------------------|
| Front end attachment | height [m] | max. attachable tool weight incl. quick coupler [t] |
| THR 60               | 60         | 3                                                   |
| HR30                 | 30         | 12                                                  |
| HR21                 | 21         | 25                                                  |

#### Modular 3-Piece-Front

- Pin-Height 30 m
- Tool weight incl. Quick coupler 12 t
- Linkage cinematic EX1200

#### Modular 3-Piece-Front

- Dismounted stick
- Pin-Height 21 m
- Tool weight 25 t

**Option**: Extending of the 3-Piece-Front

- Extending of the 3 piece front with additional stick
- Modular 4 piece front
- Pin-Height 35 m
- Tool weight incl. Quick coupler 7 t
- Linkage cinematic ZX490