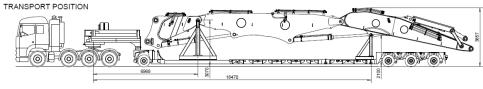

Transport and installation concept

- > Autonomous installation
- No crane necessary
- Easy transportation due to removable of heavy parts
- Outriggers to be controlled via remote control

## **Introduction KMC1600S**

Transport and installation concept

Transport weight track frames 2 x 22 t

Transport weight counterweight 40 t

4 transport units for base machine in total

Impression of installation track frame mounting

Track frames connected and bolted hydraulically

outtriggers lowered

Impression of installation – Counterweight lifting system

Counterweight lifting system