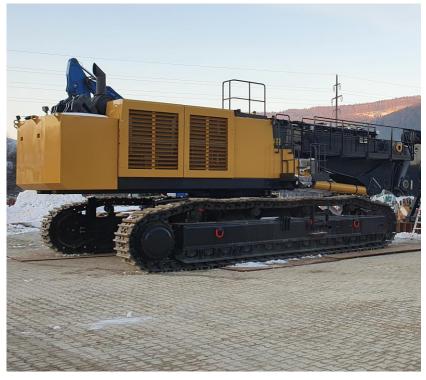

#### **Introduction KMC1600S**

**Boom Quick Connect system** 

#### Example flexibility

- Demolition with High-Reach front in the morning
- > Sorting of material in the afternoon

Undercarriage

- Perfect stability, thanks to the nearly square footprint (best in class)
- > Track frames removable for transport
- Bolting of the track frames hydraulically

Counterweight

- 40 t counterweight for heavy front attachments
- > Removable hydraulically for transport

LMI

- Display inside the cabin to show the current boom position
- Warning, if the machine is operated out of allowed range
- Avoiding misuse of the machine