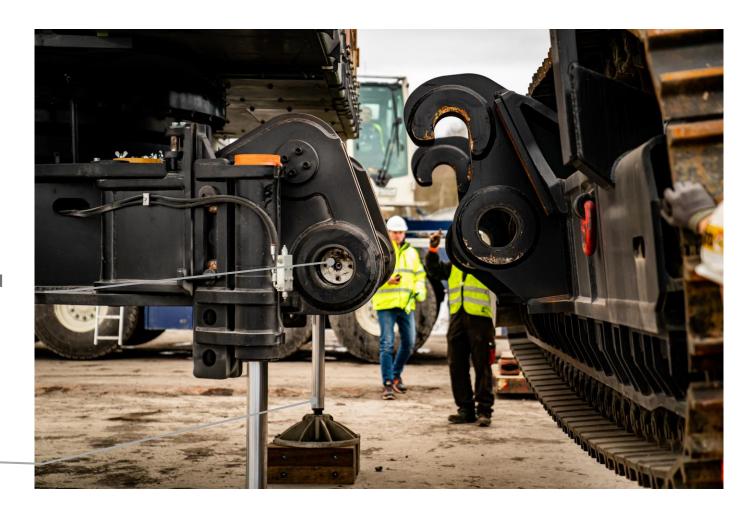

Transport and installation concept

- > Autonomous installation
- No crane necessary
- Easy transportation due to removable of heavy parts
- Outriggers to be controlled via remote control

Track frames connected and bolted hydraulically

outtriggers lowered

Impression of installation – Counterweight lifting system

Counterweight lifting system