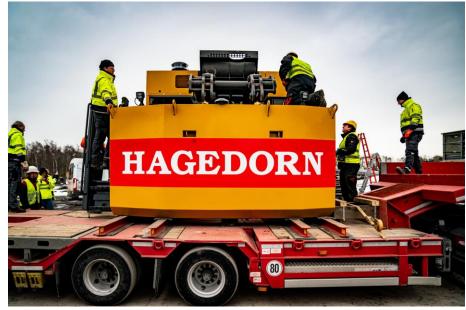

#### Flagship effect

Liked by tobias151281 and 1,623 others

hagedornunternehmensgruppe DA IST ER
Ab heute begrüßen wir den "neuen" im Team. Mit 230
Tonnen Gesamtgewicht ist er der schwerste
Abbruchbagger Deutschlands ©
Wir versorgen euch natürlich bald mit weiteren Infos und Fotos von dem Großen.

#hagedorn #hagedornunternehmensgruppe
#gemeinsamnachvorne #wirhabendengrößten #kmc
#bigmachine #kraftwerk #machinefans
#machinesofinstagram #schwertransport
#langereise #hagedornmachts #kieselwerk #lünen
#ruhrpott #schwerlast #transport #bagger
#baggerfans #long #baggerfahrer
#deutschlandsgrößter #wirhabenihn #ganzerstolz
#kmc1600s

View all 41 comments

- High grade of interest on social media as
   Facebook, Instagram, Youtube,...
- > Huge advertising effect

27. Februar 2020 - Gütersloh

#### HAGEDORN KAUFT 230 TONNEN DEMOLITION BAGGER

HAGEDORN UND KIESEL KONZIPIEREN NEUE GRÖSSENORDNUNG