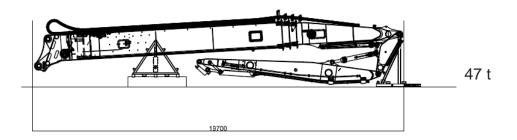

#### Modular 3-Piece-Front

- Dismounted stick
- Pin-Height 21 m
- Tool weight 25 t

**Option**: Extending of the 3-Piece-Front

- Extending of the 3 piece front with additional stick
- Modular 4 piece front
- Pin-Height 35 m
- Tool weight incl. Quick coupler 7 t
- Linkage cinematic ZX490