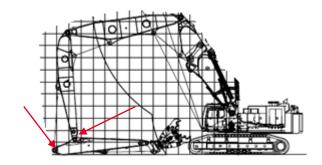

## **Introduction KMC1600S**

Front end attachments overview

| KMC1600S             |            |                                                     |
|----------------------|------------|-----------------------------------------------------|
| Front end attachment | height [m] | max. attachable tool weight incl. quick coupler [t] |
| THR 60               | 60         | 3                                                   |
| HR30                 | 30         | 12                                                  |
| HR21                 | 21         | 25                                                  |

High grade of flexibility

Strong performance on every height level

Tele High Reach 60

- Pin-Height 60 m
- Tool weight incl. Quick coupler 3 t
- Linkage cinematic ZX350

#### Modular 3-Piece-Front

- Pin-Height 30 m
- Tool weight incl. Quick coupler 12 t
- Linkage cinematic EX1200

#### Modular 3-Piece-Front

- Dismounted stick
- Pin-Height 21 m
- Tool weight 25 t

**Option**: Extending of the 3-Piece-Front

- Extending of the 3 piece front with additional stick
- Modular 4 piece front
- Pin-Height 35 m
- Tool weight incl. Quick coupler 7 t
- Linkage cinematic ZX490