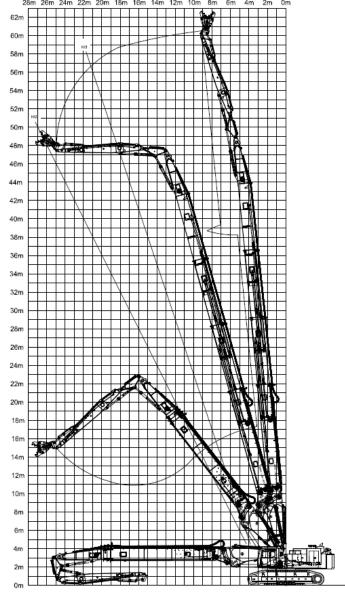

## **Introduction KMC1600S**

Front end attachments overview

| KMC1600S             |            |                                                     |
|----------------------|------------|-----------------------------------------------------|
| Front end attachment | height [m] | max. attachable tool weight incl. quick coupler [t] |
| THR 60               | 60         | 3                                                   |
| HR30                 | 30         | 12                                                  |
| HR21                 | 21         | 25                                                  |

High grade of flexibility

Strong performance on every height level

Tele High Reach 60

- Pin-Height 60 m
- Tool weight incl. Quick coupler 3 t
- Linkage cinematic ZX350

#### Modular 3-Piece-Front

- Pin-Height 30 m
- Tool weight incl. Quick coupler 12 t
- Linkage cinematic EX1200

#### Modular 3-Piece-Front

- Dismounted stick
- Pin-Height 21 m
- Tool weight 25 t

**Option**: Extending of the 3-Piece-Front

- Extending of the 3 piece front with additional stick
- Modular 4 piece front
- Pin-Height 35 m
- Tool weight incl. Quick coupler 7 t
- Linkage cinematic ZX490