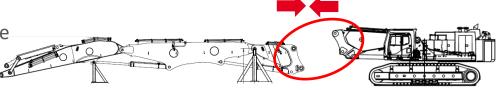

#### > KTEG Standard Quick Connect system (SQC)

- Hydraulic in-pin cylinders to connect the front hydraulically
- Mechanical connection of the hydraulic linesby hand

#### Multi-Carrier Concept

- > Boom change within one hour
- > Flexibility to be up to any task
- > Productivity on every height level
- > Interchangeability with new fronts

#### **Example Interchangeability**

- After 10.000 operating hours, there is the wish for a new machine
- > The two fronts, which have only 5.000 hours each can be kept
- Only new base machine necessary
- Lower cost of ownership over a long time period