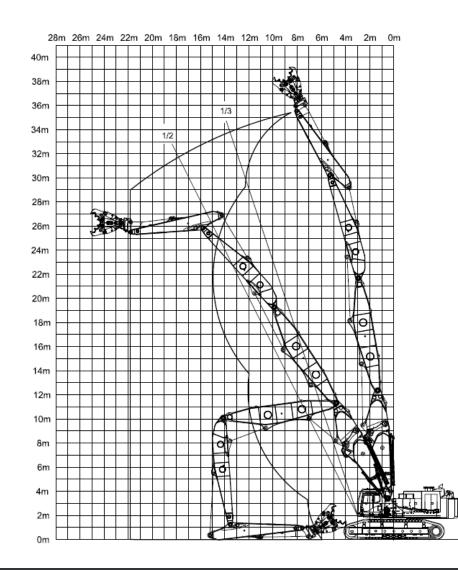

## **Introduction KMC1600S**

Front end attachments overview

| KMC1600S             |            |                                                     |
|----------------------|------------|-----------------------------------------------------|
| Front end attachment | height [m] | max. attachable tool weight incl. quick coupler [t] |
| THR 60               | 60         | 3                                                   |
| HR30                 | 30         | 12                                                  |
| HR21                 | 21         | 25                                                  |

#### Modular 3-Piece-Front

- Dismounted stick
- Pin-Height 21 m
- Tool weight 25 t

**Option**: Extending of the 3-Piece-Front

- Extending of the 3 piece front with additional stick
- Modular 4 piece front
- Pin-Height 35 m
- Tool weight incl. Quick coupler 7 t
- Linkage cinematic ZX490

Procedure to install additional stick for 35 m configuration

Dismounting THR60

Mounting 3 Piece front with SQC interface

- Mounting additional stick separately
  - > Pins to connect stick and cylinder manually
  - Connection of hydraulic lines with leak less couplings