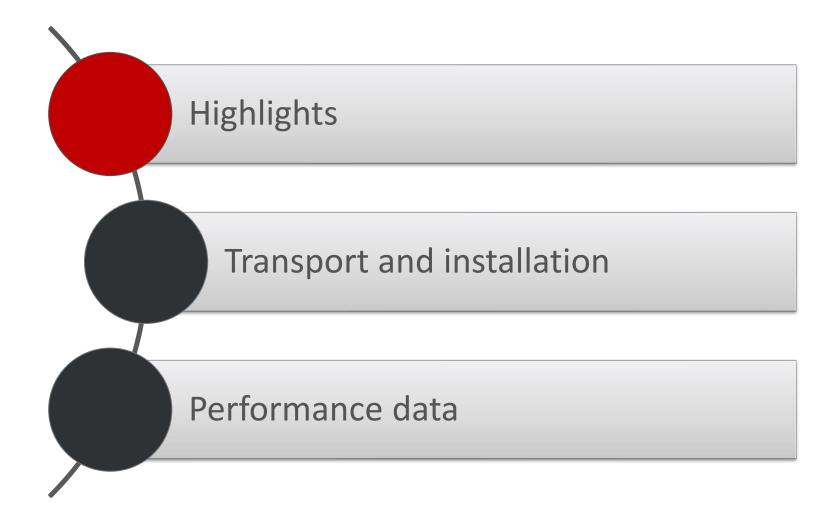

#### **Introduction KMC1600S**

**Boom Quick Connect system** 

#### > KTEG Standard Quick Connect system (SQC)

- Hydraulic in-pin cylinders to connect the front hydraulically
- Mechanical connection of the hydraulic linesby hand