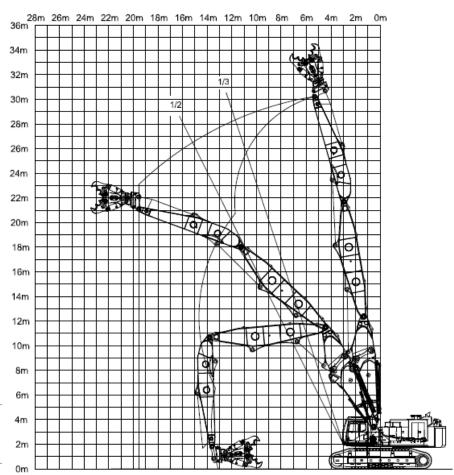

## **Introduction KMC1600S**

Front end attachments overview

| KMC1600S             |            |                                                     |
|----------------------|------------|-----------------------------------------------------|
| Front end attachment | height [m] | max. attachable tool weight incl. quick coupler [t] |
| THR 60               | 60         | 3                                                   |
| HR30                 | 30         | 12                                                  |
| HR21                 | 21         | 25                                                  |

High grade of flexibility

Strong performance on every height level

Tele High Reach 60

- Pin-Height 60 m
- Tool weight incl. Quick coupler 3 t
- Linkage cinematic ZX350

#### Modular 3-Piece-Front

- Pin-Height 30 m
- Tool weight incl. Quick coupler 12 t
- Linkage cinematic EX1200

#### Modular 3-Piece-Front

- Dismounted stick
- Pin-Height 21 m
- Tool weight 25 t

**Option**: Extending of the 3-Piece-Front

- Extending of the 3 piece front with additional stick
- Modular 4 piece front
- Pin-Height 35 m
- Tool weight incl. Quick coupler 7 t
- Linkage cinematic ZX490