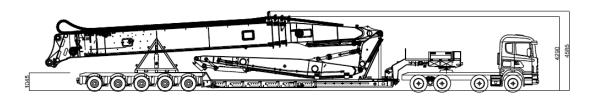

## **Introduction KMC1600S**

Transport and installation concept

Transport weight track frames 2 x 22 t

Transport weight counterweight 40 t

4 transport units for base machine in total

Impression of installation track frame mounting