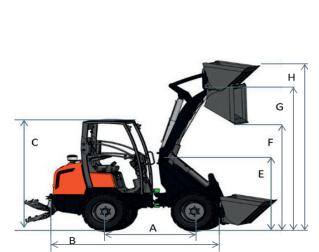

#### **Dimensions**

|    | Model name                 |    | RT280-2 |
|----|----------------------------|----|---------|
| Α  | Wheel base                 | mm | 1648    |
| в  | Overall lenght             | mm | 3405    |
| С  | Overall height with canopy | mm | 2340    |
| C' | Overall height with cabin  | mm | 2363    |
| D  | Overall width              | mm | 1273    |
| Е  | Height front frame         | mm | 1513    |
| F  | Max. dumping height        | mm | 1753    |
| G  | Max. bucket pin height     | mm | 2517    |
| н  | Height with bucket         | mm | 3105    |