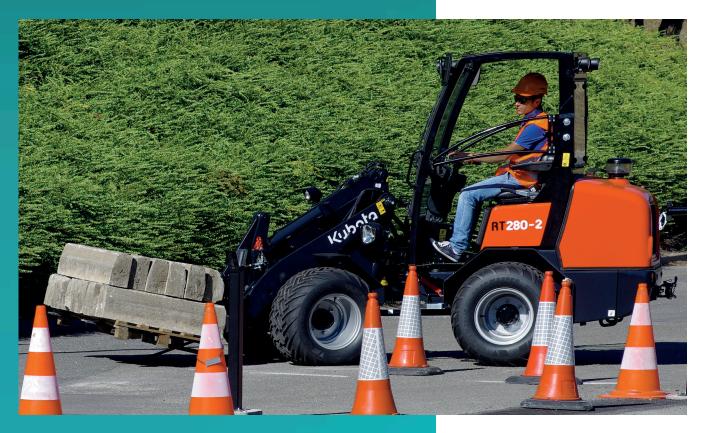

# KUBOTA WHEEL LOADER

Engine output: <sup>
KW</sup>
50 HP / 36 kW Machine weight:
□/₽ 2800 / 2950 kg

#### **Standard equipment**

| Kubota Engine D1803 Stage V (CR - DOC - DPF)                     |
|------------------------------------------------------------------|
| Tyres 11.5/80-15.3 AS (Total width 110 cm)                       |
| Hydrostatic Transmission 4 wheel drive with automotive control   |
| 12 tons planetary axles (HD version) with 28.000 N pulling force |
| 100% electrical differential lock on both axles                  |
| Electric shuttle on joystick                                     |
| Lifting arm and tilt controlled by joystick                      |
| Double acting mechanical auxiliary circuit AUX1                  |
| Floating position                                                |
| ROPS / FOPS canopy included safety doors                         |
| Deluxe seat with safety belt, armrest and extended backrest      |
| Battery main switch                                              |
| Towing hook at the back                                          |
| Working light (halogen) front and on lifting arm                 |
| Cyclone filter                                                   |
| Oil Cooler                                                       |
| Hydraulic quick coupler                                          |
| Drum brakes                                                      |
|                                                                  |

#### **Specifications**

|                   | Model name   |        | RT280-2  |
|-------------------|--------------|--------|----------|
| Engine            | Make         |        | Kubota   |
|                   | Model        |        | D1803 CR |
|                   | Displacement | CC     | 1826     |
|                   | Output       | HP(kW) | 50 (36)  |
| Service weight    |              | kg     | 2800     |
| Tipping load      |              | kg     | 2900     |
| Driving speed     | 1°st speed   | km/h   | 0~15     |
|                   | 2°nd speed   | km/h   | 0~30     |
| Lifting capacity  | А            | kg     | 3000     |
|                   | В            | kg     | 2200     |
|                   | С            | kg     | 1600     |
| Auxiliary circuit | Oil flow     | l/min  | 51       |
|                   | Oil pressure | bar    | 230      |