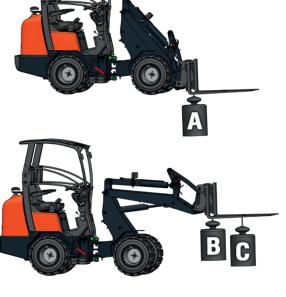

#### **Specifications**

|                   | Model name   |        | RT280-2  |
|-------------------|--------------|--------|----------|
| Engine            | Make         |        | Kubota   |
|                   | Model        |        | D1803 CR |
|                   | Displacement | CC     | 1826     |
|                   | Output       | HP(kW) | 50 (36)  |
| Service weight    |              | kg     | 2800     |
| Tipping load      |              | kg     | 2900     |
| Driving speed     | 1°st speed   | km/h   | 0~15     |
|                   | 2°nd speed   | km/h   | 0~30     |
| Lifting capacity  | А            | kg     | 3000     |
|                   | В            | kg     | 2200     |
|                   | С            | kg     | 1600     |
| Auxiliary circuit | Oil flow     | l/min  | 51       |
|                   | Oil pressure | bar    | 230      |