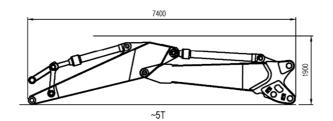

* 



Preliminary

Configuration: Base machine with extendable undercarriage.

The upper number indicates the maximum load over the front, the lower number over the side.

The numbers with a \* indicates 87% of the hydraulic capacity, the remaining numbers 75% of the tipping load. The left column shows the load at max. reach of the machine.

Bent Boom + Ext.

**KTEG** 



Preliminary

Configuration: Base machine with extendable undercarriage.

The upper number indicates the maximum load over the front, the lower number over the side.

The numbers with a \* indicates 87% of the hydraulic capacity, the remaining numbers 75% of the tipping load. The left column shows the load at max. reach of the machine.

# Transport

# **KTEG**



~52.0T



~47.5T



Preliminary

## Transport





~9.5T







#### Preliminary

KTEG GmbH Baindter Strasse 29 88255 Baienfurt / Germany

Tel.: +49 751 5004-0