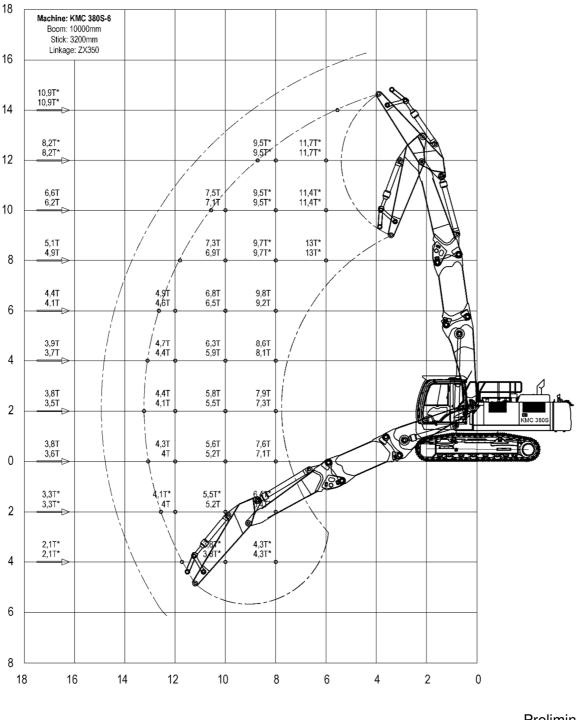

### **Straight Boom**

Preliminary

Configuration: Base machine with extendable undercarriage.

The upper number indicates the maximum load over the front, the lower number over the side.

The numbers with a \* indicates 87% of the hydraulic capacity, the remaining numbers 75% of the tipping load. The left column shows the load at max. reach of the machine.

### **Bent Boom**

Preliminary

Configuration: Base machine with extendable undercarriage.

The upper number indicates the maximum load over the front, the lower number over the side.

The numbers with a \* indicates 87% of the hydraulic capacity, the remaining numbers 75% of the tipping load. The left column shows the load at max. reach of the machine.