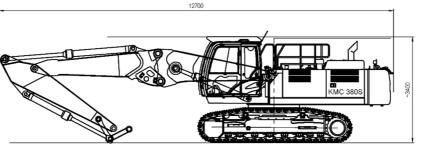

reach of the machine.

Straight Boom + Ext.

**KTEG** 



Preliminary

Configuration: Base machine with extendable undercarriage.

The upper number indicates the maximum load over the front, the lower number over the side.

The numbers with a \* indicates 87% of the hydraulic capacity, the remaining numbers 75% of the tipping load. The left column shows the load at max. reach of the machine.

Bent Boom + Ext.

**KTEG** 



Preliminary

Configuration: Base machine with extendable undercarriage.

The upper number indicates the maximum load over the front, the lower number over the side.

The numbers with a \* indicates 87% of the hydraulic capacity, the remaining numbers 75% of the tipping load. The left column shows the load at max. reach of the machine.

# Transport

# **KTEG**



~52.0T



~47.5T



Preliminary

## Transport





~9.5T







#### Preliminary

KTEG GmbH Baindter Strasse 29 88255 Baienfurt / Germany

Tel.: +49 751 5004-0