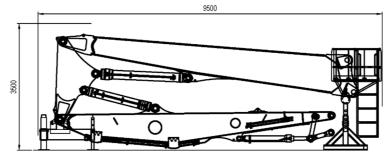

t.

**KTEG** 



Preliminary

Configuration: Base machine with extendable undercarriage.

The upper number indicates the maximum load over the front, the lower number over the side.

The numbers with a \* indicates 87% of the hydraulic capacity, the remaining numbers 75% of the tipping load. The left column shows the load at max. reach of the machine.

Bent Boom + Ext.

**KTEG** 



Preliminary

Configuration: Base machine with extendable undercarriage.

The upper number indicates the maximum load over the front, the lower number over the side.

The numbers with a \* indicates 87% of the hydraulic capacity, the remaining numbers 75% of the tipping load. The left column shows the load at max. reach of the machine.

# Transport

# **KTEG**



~52.0T



~47.5T



Preliminary

## Transport





~9.5T







#### Preliminary

KTEG GmbH Baindter Strasse 29 88255 Baienfurt / Germany

Tel.: +49 751 5004-0