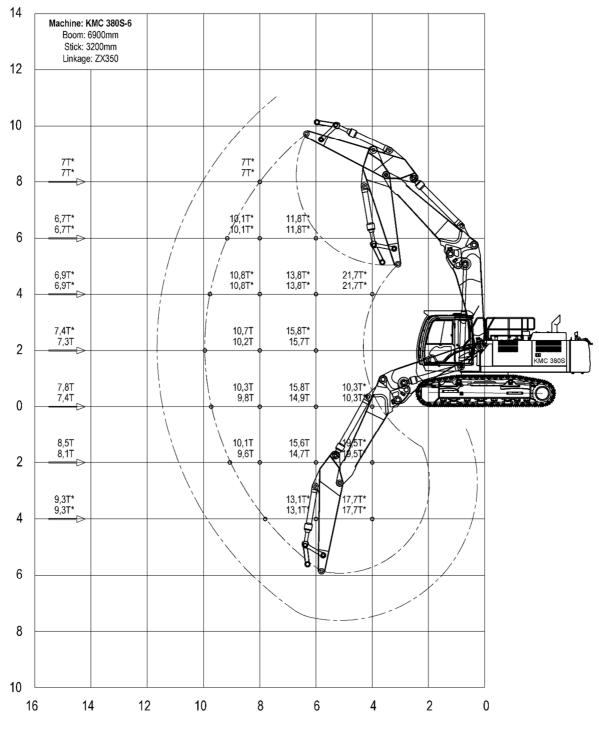

### **Bent Boom**

Preliminary

Configuration: Base machine with extendable undercarriage.

The upper number indicates the maximum load over the front, the lower number over the side.

The numbers with a \* indicates 87% of the hydraulic capacity, the remaining numbers 75% of the tipping load. The left column shows the load at max. reach of the machine.