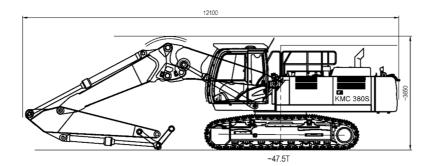

# **KMC 380S-6**

#### Engine

Engine model: Isuzu AQ-6HK1X Net Power – ISO14396: 202 kW (271 hp) Weight Operating weight including demolition front: approximately 50.000 kg Working height Maximum pin height: 23 meters Maximum safe working height: 20.5 meters

# **Demolition front**

Pin height 23 meters

# **KTEG**

~52.0T

~47.5T

Preliminary