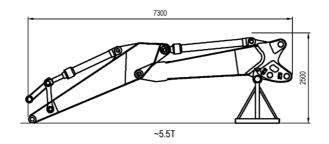

G** 



Preliminary

Configuration: Base machine with extendable undercarriage.

The upper number indicates the maximum load over the front, the lower number over the side.

The numbers with a \* indicates 87% of the hydraulic capacity, the remaining numbers 75% of the tipping load. The left column shows the load at max. reach of the machine.

Bent Boom + Ext.

**KTEG** 



Preliminary

Configuration: Base machine with extendable undercarriage.

The upper number indicates the maximum load over the front, the lower number over the side.

The numbers with a \* indicates 87% of the hydraulic capacity, the remaining numbers 75% of the tipping load. The left column shows the load at max. reach of the machine.

# Transport

# **KTEG**



~52.0T



~47.5T



Preliminary

## Transport





~9.5T







#### Preliminary

KTEG GmbH Baindter Strasse 29 88255 Baienfurt / Germany

Tel.: +49 751 5004-0