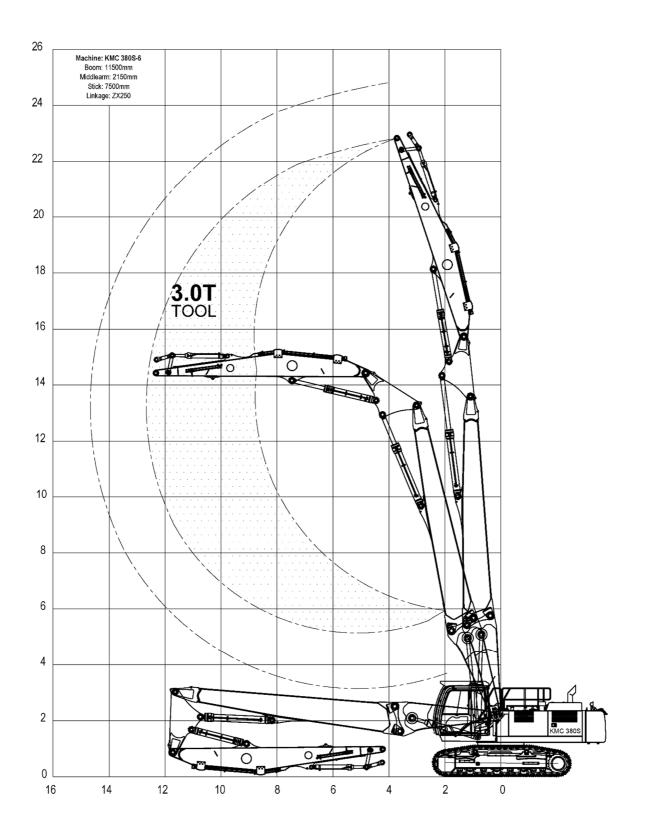

# **KMC 380S-6**





#### Engine

Engine model: Isuzu AQ-6HK1X Net Power – ISO14396: 202 kW (271 hp) Weight Operating weight including demolition front: approximately 50.000 kg Working height Maximum pin height: 23 meters Maximum safe working height: 20.5 meters

# **Demolition front**



Pin height 23 meters



### **Straight Boom**





Preliminary

Configuration: Base machine with extendable undercarriage.

The upper number indicates the maximum load over the front, the lower number over the side.

The numbers with a \* indicates 87% of the hydraulic capacity, the remaining numbers 75% of the tipping load. The left column shows the load at max. reach of the machine.

### **Bent Boom**





Preliminary

Configuration: Base machine with extendable undercarriage.

The upper number indicates the maximum load over the front, the lower number over the side.

The numbers with a \* indicates 87% of the hydraulic capacity, the remaining numbers 75% of the tipping load. The left column shows the load at max. reach of the machine.

Straight Boom + Ext.

**KTEG** 



Preliminary

Configuration: Base mach