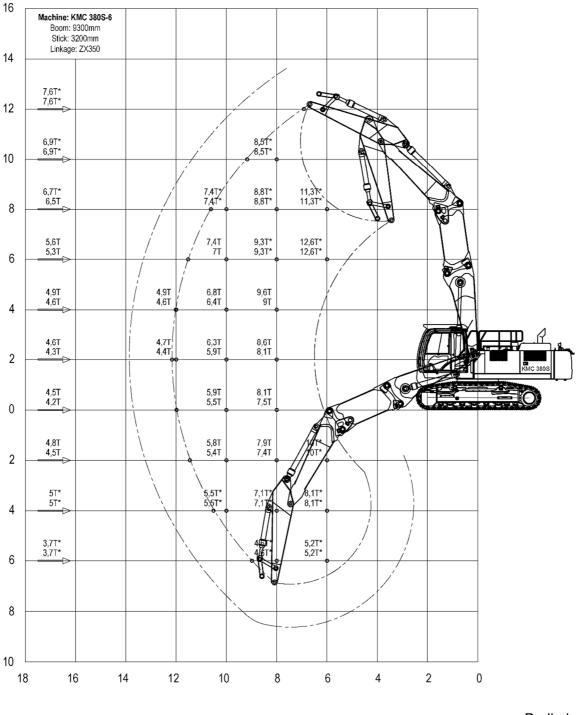

Straight Boom + Ext.

**KTEG** 

Preliminary

Configuration: Base machine with extendable undercarriage.

The upper number indicates the maximum load over the front, the lower number over the side.

The numbers with a \* indicates 87% of the hydraulic capacity, the remaining numbers 75% of the tipping load. The left column shows the load at max. reach of the machine.

Bent Boom + Ext.

**KTEG** 

Preliminary

Configuration: Base machine with extendable undercarriage.

The upper number indicates the maximum load over the front, the lower number over the side.

The numbers with a \* indicates 87% of the hydraulic capacity, the remaining numbers 75% of the tipping load. The left column shows the load at max. reach of the machine.