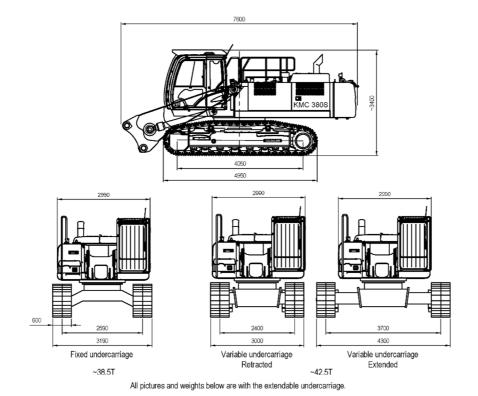

d at max. reach of the machine.

Straight Boom + Ext.

**KTEG** 



Preliminary

Configuration: Base machine with extendable undercarriage.

The upper number indicates the maximum load over the front, the lower number over the side.

The numbers with a \* indicates 87% of the hydraulic capacity, the remaining numbers 75% of the tipping load. The left column shows the load at max. reach of the machine.

Bent Boom + Ext.

**KTEG** 



Preliminary

Configuration: Base machine with extendable undercarriage.

The upper number indicates the maximum load over the front, the lower number over the side.

The numbers with a \* indicates 87% of the hydraulic capacity, the remaining numbers 75% of the tipping load. The left column shows the load at max. reach of the machine.

# Transport

# **KTEG**



~52.0T



~47.5T



Preliminary

## Transport





~9.5T







#### Preliminary

KTEG GmbH Baindter Strasse 29 88255 Baienfurt / Germany

Tel.: +49 751 5004-0