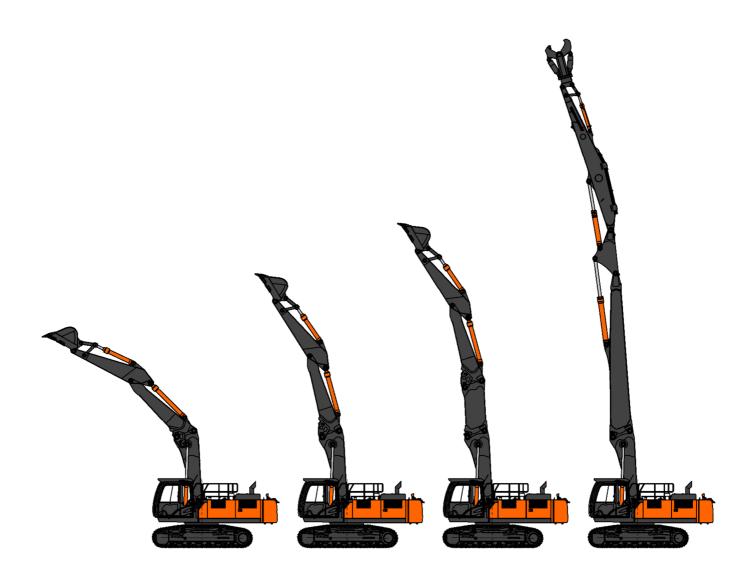

# **KMC 380S-6**





#### Engine

Engine model: Isuzu AQ-6HK1X Net Power – ISO14396: 202 kW (271 hp) Weight Operating weight including demolition front: approximately 50.000 kg Working height Maximum pin height: 23 meters Maximum safe working height: 20.5 meters

# **Demolition front**



Pin height 23 meters



### **Straight Boom**





Preliminary

Configuration: Base machine with extendable undercarriage.

The upper number indicates the maximum load over the front, the lower number over the side.

The numbers with a \* indicates 87% of the hydraulic capacity, the remaining numbers 75% of the tipping load. The left column shows the load at max. reach of the machine.

### **Bent Boom**





Preliminary

Configuration: Base machine with extendable undercarriage.

The upper number indicates the maximum load