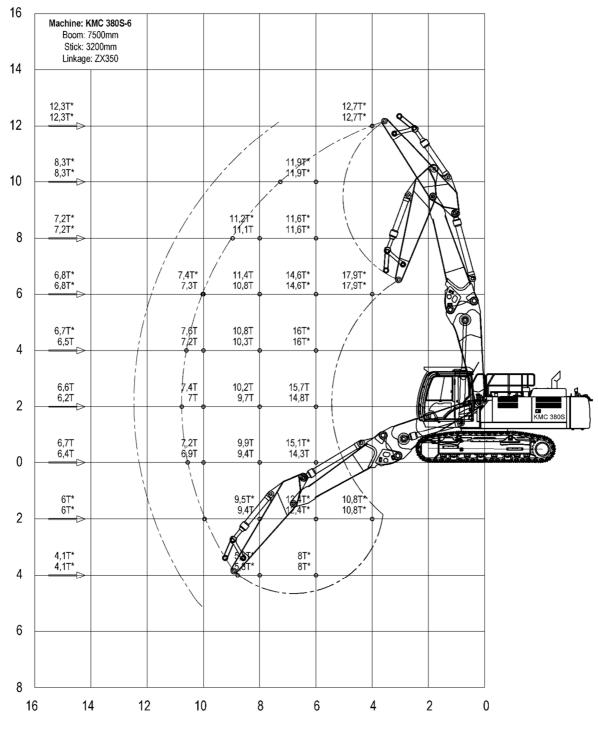

### **Straight Boom**

Preliminary

Configuration: Base machine with extendable undercarriage.

The upper number indicates the maximum load over the front, the lower number over the side.

The numbers with a \* indicates 87% of the hydraulic capacity, the remaining numbers 75% of the tipping load. The left column shows the load at max. reach of the machine.